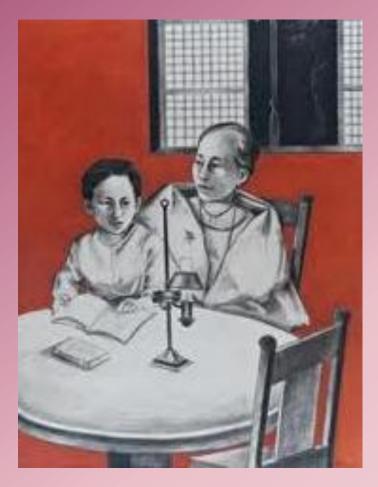

## PEPE AND HIS MOTHER

Rizal got the love for liteature from his mother. So Pepe - the way Rizal was called in his childhood and youth years - his sensitive pirit for art and creativity was further unlocked by literature. To interest her children in books (of which the Mercado-family

had 1000 titles, making it ons of the best private libraries) Mrs. Mercado read them stories ad one evening she read a stry from the book « El amigo de los ninos » a Persian take about the fact that true love requires total sacrifice.

Pepe and his mother

A. A LION

(king of nature)

B. A MOTH

(tranquillity and sacrifice)

C. AN ELEPHANT

(symbol of patience )