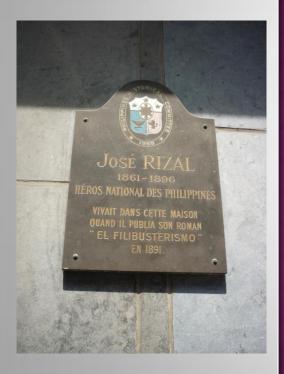

- A. Singapore
- B. Guam
- C. Java
- D. Borneo
- E. Sumatra

On the 18th of September the 'El Filibusterismo' was printed in Ghent. But do you know how many year ago this was ?

A. 115 years

- **B.** 116 years
- C. 120 years
- D. 124 years