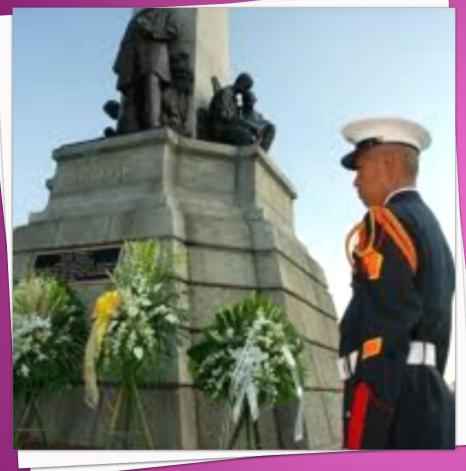

#### **RIZAL MONUMENT**

#### Unveiled on December 30, 1913.

#### **RIZAL MOMUMENT**

The site is continuously guarded by ceremonial soldiers, known as *Kabalyeros de Rizal* (Knights of Rizal).