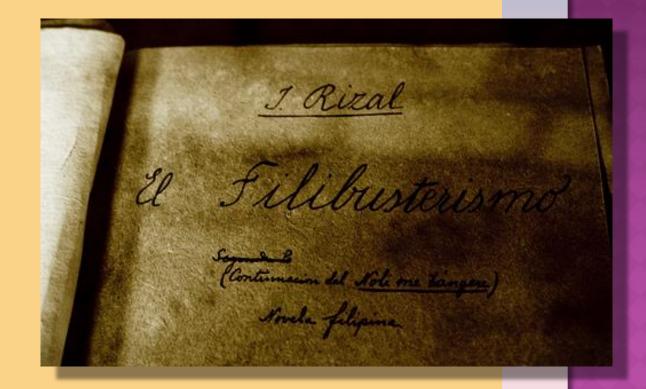

- A. Singapore
- B. Guam
- C. Java
- D. Borneo
- E. Sumatra

On the 18th of September the 'El Filibusterismo' was printed in Ghent. But do you know how many year ago this was ?

A. 115 years

- **B.** 116 years
- C. 120 years
- D. 124 years