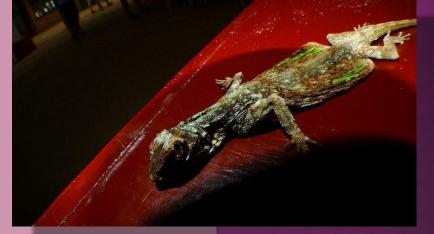

#### RIZAL IN DAPITAN

During his exile in Dapitan, Rizal discovered new species of animals.

Out of respect for his findings they received a name referring to Rizal.

#### One of these is:

- A. Rizali Fultoni
- B. Mantis Rizali

- C. Melanoplus bivittatus
- D. Draco Rizali
- E. Rizali texensis

This island was projected by dr José Rizal for new filipino settlement outside the Philippines