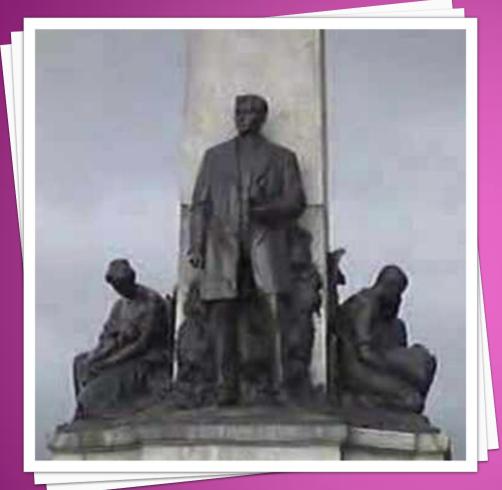

#### **RIZAL MONUMENT**

#### Unveiled on December 30, 1913.

#### **RIZAL MOMUMENT**

The site is continuously guarded by ceremonial soldiers, known as *Kabalyeros de Rizal* (Knights of Rizal).

#### Who made the Rizal Monument?

A. A Filipino sculptor: Bonifacio Flores Arevalo

**B. A Swiss sculptor:** Richard Kissling

C. An Italian sculptor: Carlos Nicoli

D. A Filipino sculptor: Rey Paz Contreras