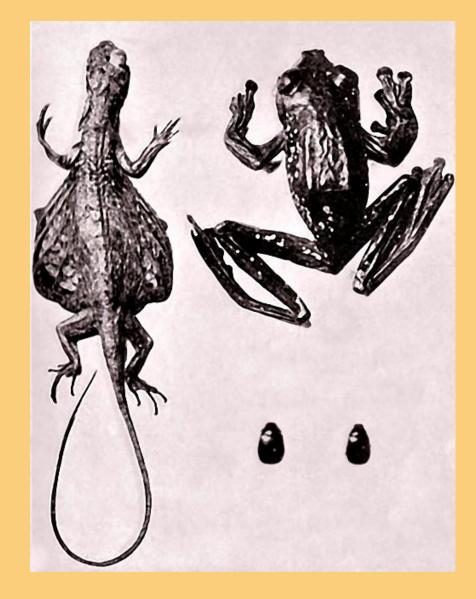

#### RIZAL IN DAPITAN

During his exile in Dapitan, Rizal discovered new species of animals.

Out of respect for his findings they received a name referring to Rizal.

#### One of these is:

- A. Rizali Fultoni
- B. Mantis Rizali

- C. Melanoplus bivittatus
- D. Draco Rizali
- E. Rizali texensis

This island was projected by dr José Rizal for new filipino settlement outside the Philippines