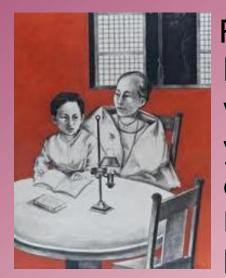

## PEPE AND HIS MOTHER

Rizal got the love for liteature from his mother. So Pepe - the way Rizal was called in his childhood and youth years - his sensitive pirit for art and creativity was further unlocked by literature. To interest her children in books (of which the Mercado-family

had 1000 titles, making it ons of the best private libraries) Mrs. Mercado read them stories ad one evening she read a stry from the book « El amigo de los ninos » a Persian take about the fact that true love requires total sacrifice.

Pepe and his mother

A. A LION

(king of nature)

B. A MOTH

(tranquillity and sacrifice)

C. AN ELEPHANT

(symbol of patience )